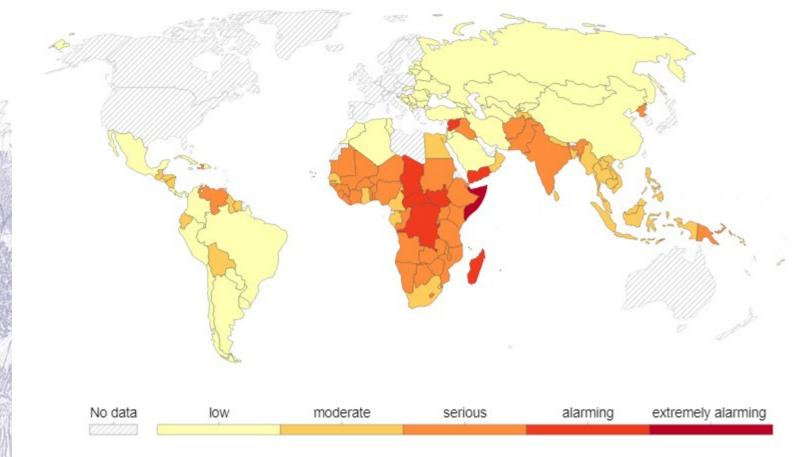

### Impact of Climate Change on Crop Production, Food and Nutrition Security in South Africa



Ndomelele Ndiko Ludidi<sup>1,2</sup>

Department of Biotechnology<sup>1</sup>, DSI-NRF Centre of Excellence in Food Security<sup>2</sup>

**University of the Western Cape** 

**Robert Sobukwe Road** 

Bellville

**Cape Town** 

**SOUTH AFRICA** 

nludidi@uwc.ac.za



#### **Increase in Hunger In South Africa?**

yes



> 4 000 000

**Moderate Hunger** 





Source: Concern Worldwide and Welthungerhilfe

OurWorldInData.org/hunger-and-undernourishment • CC BY



### **Upward Trends in Undernourishment**







### Climate Change Already and Will Still Negatively Impact Food Security







## Climate Change Already and Will Still Negatively Impact Food Security



|                              | Impacts on water scarcity and food production |                                    |                                                       |                                                      |                        | Impacts on<br>health and wellbeing |                  |                 |                                                 | Impa<br>settlements                                   |                                 |