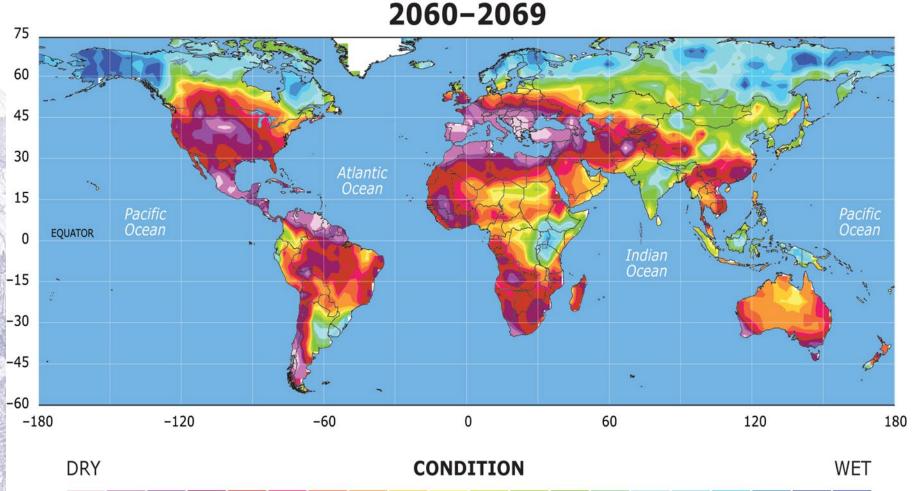

### Climate Change Already and Will Still Negatively Impact Food Security

## Climate Change Already and Will Still Negatively Impact Food Security

|                              | Impacts on water scarcity and food production |                                    |                                                       |                                                      |                        | Impacts on<br>health and wellbeing |                  |                 |                                                 | Impa<br>settlements                                   |                                 |                                          |                                                           |
|------------------------------|-----------------------------------------------|------------------------------------|-------------------------------------------------------|------------------------------------------------------|------------------------|------------------------------------|------------------|-----------------|-------------------------------------------------|-------------------------------------------------------|---------------------------------|------------------------------------------|-----------------------------------------------------------|
| Human<br>systems             | Water<br>scarcity                             | Agriculture/<br>crop<br>production | Animal and<br>livestock<br>health and<br>productivity | Fisheries<br>yields and<br>aquaculture<br>production | Infectious<br>diseases | Heat,<br>malnutrition<br>and other | Mental<br>health | Displacement    | Inland<br>flooding and<br>associated<br>damages | Flood/storm<br>induced<br>damages in<br>coastal areas | Damages<br>to<br>infrastructure | Damages<br>to key<br>economic<br>sectors |                                                           |
|                              |                                               | , and a second                     | ¥                                                     | <b>&gt;</b>                                          | 撥                      | 16.                                | <b>©</b>         | <b>*</b> *      |                                                 | 171                                                   |                                 | 可                                        | Confidence<br>in attribution<br>to climate change         |
| Global                       | <b>9</b>                                      | 0                                  |                                                       | 0                                                    | 0                      |                                    |                  | 0               | 0                                               | 0                                                     | 0                               |                                          | <ul><li>High or very high</li></ul>                       |
| Africa                       | 0                                             |                                    |                                                       | 0                                                    |                        |                                    |                  |                 | 0                                               | 0                                                     | 0                               |                                          | Medium                                                    |
| Asia                         | <b>(2)</b>                                    | 9                                  |                                                       | 0                                                    |                        |                                    | 0                |                 |                                                 |                                                       | 0                               | 0                                        | Low                                                       |
| Australasia                  | 0                                             |                                    | •                                                     | 0                                                    |                        |                                    |                  | not<br>assessed |                                                 |                                                       |                                 | 0                                        | <ul><li>Evidence limited,<br/>insufficient</li></ul>      |
| Central and<br>South America |                                               | 0                                  | •                                                     | 0                                                    | 0                      | 0                                  | not<br>assessed  |                 | 0                                               |                                                       | 0                               | 0                                        | na Not applicable                                         |
| Europe                       | 0                                             | •                                  |                                                       | •                                                    |                        | 0                                  |                  | 0               |                                                 |                                                       | 0                               |                                          |                                                           |
| North America                | 8                                             | •                                  | 0                                                     | •                                                    |                        |                                    |                  |                 |                                                 |                                                       |                                 |                                          |                                                           |
| Small Islands                |                                               |                                    |                                                       |                                                      |                        |                                    |                  |                 |                                                 |                                                       |                                 |                                          | Impacts<br>to human systems                               |
| Arctic                       |                                               | •                                  |                                                       |                                                      |                        |                                    |                  |                 |                                                 |                                                       |                                 | <b>3</b>                                 | in panel (b)                                              |
| Cities by the sea            |                                               |                                    |                                                       |                                                      |                        |                                    | not<br>assessed  |                 |                                                 |                                                       |                                 |                                          | <ul> <li>Increasing<br/>adverse</li> </ul>                |
| Mediterranean region         |                                               |                                    |                                                       |                                                      |                        |                                    | not<br>assessed  |                 |                                                 |                                                       |                                 |                                          | impacts                                                   |
| Mountain regions             | 9                                             | •                                  |                                                       |                                                      |                        |                                    |                  |                 |                                                 | na                                                    |                                 | 0                                        | <ul><li>Increasing adverse and positive impacts</li></ul> |