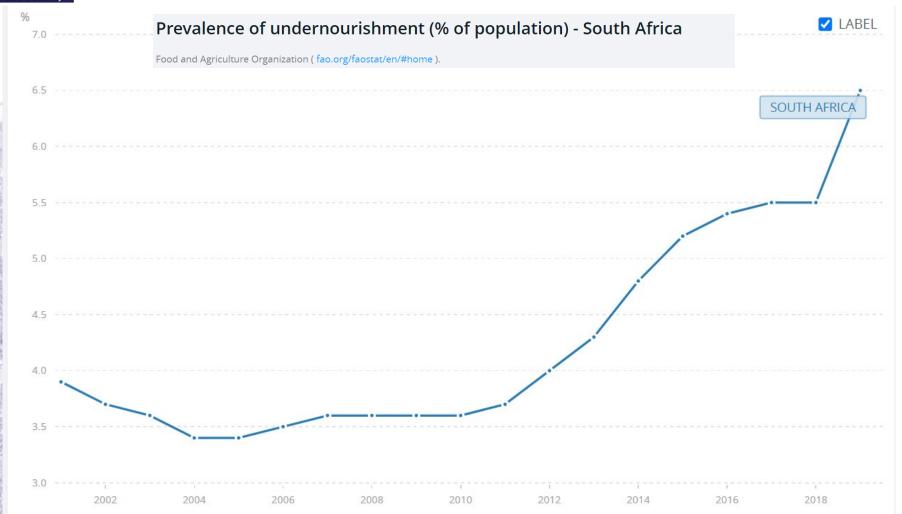

#### **Increase in Hunger In South Africa?**

yes

> 4 000 000

**Moderate Hunger** 

Source: Concern Worldwide and Welthungerhilfe

OurWorldInData.org/hunger-and-undernourishment • CC BY

### **Upward Trends in Undernourishment**